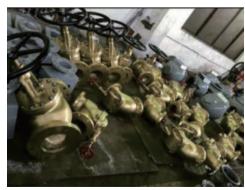

12pcs Armored Rubber Hoses to U.S.A

250pcs Dredger Discharge Rubber Hoses to Middle East

Marine Valves to France (for FPSO Vessel)

Life Rafts for Sea Crest Marine shipyard

170 sets Square Rubber Fender to the Netherlands 35ton Disc Towing Hook to Vietnam