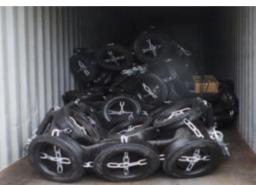

Marine Sewage Treatment Plant to the Middle East

Marine Bilge Water Separator to the Netherlands

Stingray Anchor to Australia

Marine Cable to Indonesia Shipyard

Rubber Fenderto Kuwait

Ballast Fire Pump to Singapore

12pcs Armored Rubber Hoses to U.S.A

250pcs Dredger Discharge Rubber Hoses to Middle East

Marine Valves to France (for FPSO Vessel)

Life Rafts for Sea Crest Marine shipyard

170 sets Square Rubber Fender to the Netherlands 35ton Disc Towing Hook to Vietnam

Folding Boom Crane to Singapore

Swivel Fairlead to the Netherlands

3M Steel Plate Pre-Treatment System to Middle East

Floating Rubber Fender to the Middle East

Mooring Buoy to the Netherlands