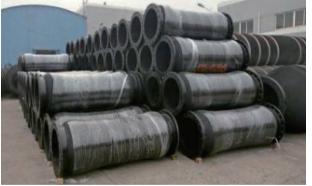

12pcs Armored Rubber Hoses to U.S.A

250pcs Dredger Discharge Rubber Hoses to Middle East

Marine Valves to France (for FPSO Vessel)

Life Rafts for Sea Crest Marine shipyard

170 sets Square Rubber Fender to the Netherlands 35ton Disc Towing Hook to Vietnam